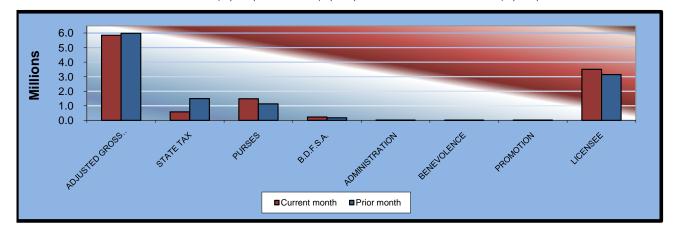

| Remington Park              | CURRENT<br>MONTH | PRIOR<br>MONTH | %<br><u>CHANGE</u> | JANUARY<br><u>2008</u> | %<br><u>CHANGE</u> |
|-----------------------------|------------------|----------------|--------------------|------------------------|--------------------|
| Gaming Days                 | 31               | 31             | 0.00%              | 31                     | 0.00%              |
| Opening Date                | 11/21/05         |                |                    |                        |                    |
| Adjusted Gross Revenue      | \$5,846,575.28   | \$5,983,894.10 | -2.29%             | \$4,632,648.18         | 26.20%             |
| State Tax                   |                  |                |                    |                        |                    |
| Higher Education Trust Fund | 70,158.90        | 179,516.82     | -60.92%            | 55,591.78              | 26.20%             |
| Education Reform            | 514,498.62       | 1,316,456.70   | -60.92%            | 407,673.04             | 26.20%             |
| Purse Fund                  |                  |                |                    |                        |                    |
| Purses                      |                  |                |                    |                        |                    |
| Thoroughbred                | 749,823.28       | 575,575.81     | 30.27%             | 594,137.12             | 26.20%             |
| Quarterhorse                | 651,162.32       | 499,842.15     | 30.27%             | 515,961.18             | 26.20%             |
| Paint & Appaloosa           | 77,613.29        | 59,577.15      | 30.27%             | 61,498.39              | 26.20%             |
| Breeding Development Fund   | 11,010.20        | 00,011110      | 00.2170            | 01,100.00              | 20.2070            |
| Special Account             |                  |                |                    |                        |                    |
| Thoroughbred                | 105,238.36       | 80,782.57      | 30.27%             | 83,387.67              | 26.20%             |
| Quarterhorse                | 118,393.15       | 90,880.39      | 30.27%             | 93,811.13              | 26.20%             |
| Paint & Appaloosa           | 7,892.88         | 6,058.69       | 30.27%             | 6,254.08               | 26.20%             |
| Administration              | •                | ,              |                    | ,                      |                    |
| Thoroughbred                | 8,769.86         | 6,731.88       | 30.27%             | 6,948.97               | 26.20%             |
| Quarterhorse                | 7,892.88         | 6,058.69       | 30.27%             | 6,254.08               | 26.20%             |
| Paint & Appaloosa           | 876.99           | 673.20         | 30.27%             | 694.90                 | 26.20%             |
| Benevolence                 |                  |                |                    |                        |                    |
| Thoroughbred                | 4,384.93         | 3,365.94       | 30.27%             | 3,474.49               | 26.20%             |
| Quarterhorse                | 3,946.44         | 3,029.35       | 30.27%             | 3,127.04               | 26.20%             |
| Paint & Appaloosa           | 438.48           | 336.59         | 30.27%             | 347.45                 | 26.20%             |
| Promotions                  |                  |                |                    |                        |                    |
| Thoroughbred                | 8,769.86         | 6,731.88       | 30.27%             | 6,948.97               | 26.20%             |
| Quarterhorse                | 7,892.88         | 6,058.69       | 30.27%             | 6,254.08               | 26.20%             |
| Paint & Appaloosa           | 876.99           | 673.20         | 30.27%             | 694.90                 | 26.20%             |
| Licensee                    | \$3,507,945.17   | \$3,141,544.40 | 11.66%             | \$2,779,588.91         | 26.20%             |