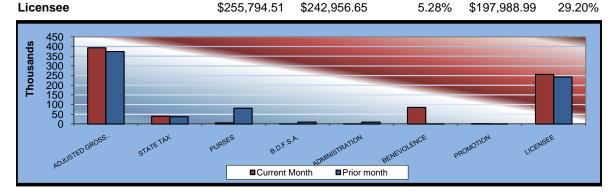

| Blue Ribbon Downs           | CURRENT<br><u>MONTH</u> | PRIOR<br><u>MONTH</u> | %<br><u>CHANGE</u> | JANUARY<br><u>2008</u>            | %<br><u>CHANGE</u> |
|-----------------------------|-------------------------|-----------------------|--------------------|-----------------------------------|--------------------|
| Gaming Days                 | 31                      | 31                    | 0.00%              | 31                                | 0.00%              |
| Opening Date                | 10/17/2005              |                       |                    |                                   |                    |
| Adjusted Gross Revenue      | \$393,530.01            | \$373,779.46          | 5.28%              | \$304,598.46                      | 29.20%             |
| State Tax                   |                         |                       |                    |                                   |                    |
| Higher Education Trust Fund | 4,722.36                | 4,485.35              | 5.28%              | 3,655.18                          | 29.20%             |
| Education Reform            | 34,630.64               | 32,892.60             | 5.28%              | 26,804.67                         | 29.20%             |
| Purse Fund                  |                         |                       |                    |                                   |                    |
| Purses                      |                         |                       |                    |                                   |                    |
| Thoroughbred                | 37,852.67               | 35,952.92             | 5.28%              | 29,298.57                         | 29.20%             |
| Quarterhorse                | 39,180.84               | 37,214.42             | 5.28%              | 30,326.59                         | 29.20%             |
| Paint & Appaloosa           | 8,706.86                | 8,269.88              | 5.28%              | 6,739.24                          | 29.20%             |
| Breeding Development Fund   |                         |                       |                    |                                   |                    |
| Special Account             |                         |                       |                    |                                   |                    |
| Thoroughbred                | 5,312.66                | 5,046.02              | 5.28%              | 4,112.08                          | 29.20%             |
| Quarterhorse                | 3,984.49                | 3,784.52              | 5.28%              | 3,084.06                          | 29.20%             |
| Paint & Appaloosa           | 885.44                  | 841.00                | 5.28%              | 685.35                            | 29.20%             |
| Administration              |                         |                       |                    |                                   |                    |
| Thoroughbred                | 442.72                  | 420.50                | 5.28%              | 342.67                            | 29.20%             |
| Quarterhorse                | 442.72                  | 420.50                | 5.28%              | 342.67                            | 29.20%             |
| Paint & Appaloosa           | 98.38                   | 93.44                 | 5.29%              | 76.15                             | 29.19%             |
| Benevolence                 |                         |                       |                    |                                   |                    |
| Thoroughbred                | 221.36                  | 210.25                | 5.28%              | 171.34                            | 29.19%             |
| Quarterhorse                | 221.36                  | 210.25                | 5.28%              | 171.34                            | 29.19%             |
| Paint & Appaloosa           | 49.18                   | 46.72                 | 5.27%              | 38.07                             | 29.18%             |
| Promotions                  |                         |                       |                    |                                   |                    |
| Thoroughbred                | 442.72                  | 420.50                | 5.28%              | 342.67                            | 29.20%             |
| Quarterhorse                | 442.72                  | 420.50                | 5.28%              | 342.67                            | 29.20%             |
| Paint & Appaloosa           | 98.38                   | 93.44                 | 5.29%              | 76.15                             | 29.19%             |
|                             |                         | <b>*</b> • •• •=• •=  | = 000/             | <b>*</b> • • <b>=</b> • • • • • • | ~~~~~              |