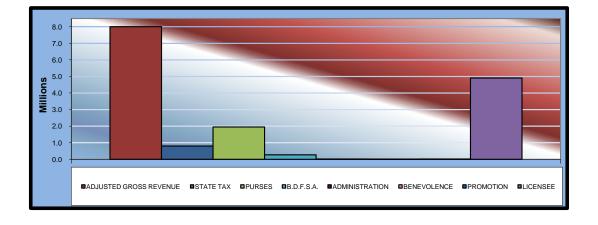

Sincerely,

STEVE BURRAGE, CPA **STATE AUDITOR & INSPECTOR** 

February 12, 2009

| Gaming Days This Month<br>Opening Date          | <u>TOTAL</u><br>93      | BLUE<br>RIBBON<br><u>DOWNS</u><br>31<br>10/17/05 | WILL<br>ROGERS<br><u>DOWNS</u><br>31<br>12/09/05 | REMINGTON<br>PARK<br>31<br>11/21/05 |
|-------------------------------------------------|-------------------------|--------------------------------------------------|--------------------------------------------------|-------------------------------------|
| Adjusted Gross Revenue                          | <u>\$8,002,748.49</u>   | <u>\$393,530.01</u>                              | <u>\$1,762,643.20</u>                            | <u>\$5,846,575.28</u>               |
| State Tax                                       |                         |                                                  |                                                  |                                     |
| Higher Education Trust Fund<br>Education Reform | 96,032.98<br>704,241.86 | 4,722.36<br>34,630.64                            | 21,151.72<br>155,112.60                          | 70,158.90<br>514,498.62             |
| Purse Fund<br>Purses                            |                         |                                                  |                                                  |                                     |
| Thoroughbred                                    | 960,194.66              | 37,852.67                                        | 172,518.71                                       | 749,823.28                          |
| Quarterhorse                                    | 865,836.33              | 39,180.84                                        | 175,493.17                                       | 651,162.32                          |
| Paint & Appaloosa                               | 125,318.63              | 8,706.86                                         | 38,998.48                                        | 77,613.29                           |
| Breeding Development Fund                       |                         | ,                                                | ,                                                |                                     |
| Special Account                                 |                         |                                                  |                                                  |                                     |
| Thoroughbred                                    | 131,372.24              | 5,312.66                                         | 20,821.22                                        | 105,238.36                          |
| Quarterhorse                                    | 140,224.40              | 3,984.49                                         | 17,846.76                                        | 118,393.15                          |
| Paint & Appaloosa                               | 12,744.27               | 885.44                                           | 3,965.95                                         | 7,892.88                            |
| Administration                                  |                         |                                                  |                                                  |                                     |
| Thoroughbred                                    | 11,195.55               | 442.72                                           | 1,982.97                                         | 8,769.86                            |
| Quarterhorse                                    | 10,318.57               | 442.72                                           | 1,982.97                                         | 7,892.88                            |
| Paint & Appaloosa                               | 1,416.03                | 98.38                                            | 440.66                                           | 876.99                              |
| <u>Benevolence</u>                              |                         |                                                  |                                                  |                                     |
| Thoroughbred                                    | 5,597.78                | 221.36                                           | 991.49                                           | 4,384.93                            |
| Quarterhorse                                    | 5,159.29                | 221.36                                           | 991.49                                           | 3,946.44                            |
| Paint & Appaloosa                               | 707.99                  | 49.18                                            | 220.33                                           | 438.48                              |
| Promotions                                      |                         |                                                  |                                                  |                                     |
| Thoroughbred                                    | 11,195.55               | 442.72                                           | 1,982.97                                         | 8,769.86                            |
| Quarterhorse                                    | 10,318.57               | 442.72                                           | 1,982.97                                         | 7,892.88                            |
| Paint & Appaloosa                               | 1,416.03                | 98.38                                            | 440.66                                           | 876.99                              |
| Licensee                                        | \$4,909,457.76          | \$255,794.51                                     | \$1,145,718.08                                   | \$3,507,945.17                      |