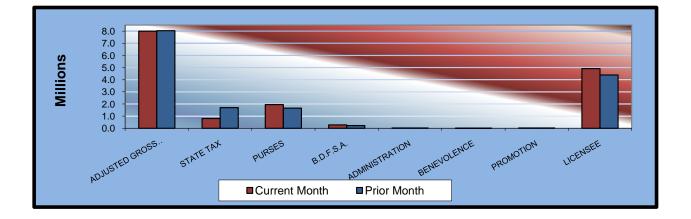

|                             | <u>TOTAL</u>   | PRIOR<br><u>MONTH</u> | %<br><u>CHANGE</u> | PRIOR<br><u>YEAR</u> | %<br><u>CHANGE</u> |
|-----------------------------|----------------|-----------------------|--------------------|----------------------|--------------------|
| Gaming Days                 | 93             | 93                    | 0.00%              | 93                   | 0.00%              |
| Opening Date                |                |                       |                    |                      |                    |
| Adjusted Gross Revenue      | \$8,002,748.49 | \$8,035,658.44        | -0.41%             | \$6,555,206.53       | 22.08%             |
| State Tax                   |                |                       |                    |                      |                    |
| Higher Education Trust Fund | 96,032.98      | 204,137.99            | -52.96%            | 78,662.48            | 22.08%             |
| Education Reform            | 704,241.86     | 1,497,011.97          | -52.96%            | 576,858.18           | 22.08%             |
| Purse Fund                  |                |                       |                    |                      |                    |
| Purses                      |                |                       |                    |                      |                    |
| Thoroughbred                | 960,194.66     | 808,608.05            | 18.75%             | 764,501.57           | 25.60%             |
| Quarterhorse                | 865,836.33     | 737,533.81            | 17.40%             | 707,375.91           | 22.40%             |
| Paint & Appaloosa           | 125,318.63     | 112,397.53            | 11.50%             | 104,034.99           | 20.46%             |
| Breeding Development Fund   |                |                       |                    |                      |                    |
| Special Account             |                |                       |                    |                      |                    |
| Thoroughbred                | 131,372.24     | 109,614.03            | 19.85%             | 123,903.85           | 6.03%              |
| Quarterhorse                | 140,224.40     | 115,052.43            | 21.88%             | 113,277.03           | 23.79%             |
| Paint & Appaloosa           | 12,744.27      | 11,430.25             | 11.50%             | 10,579.84            | 20.46%             |
| Administration              |                |                       |                    |                      |                    |
| Thoroughbred                | 11,195.55      | 9,417.66              | 18.88%             | 9,111.84             | 22.87%             |
| Quarterhorse                | 10,318.57      | 8,744.47              | 18.00%             | 8,416.95             | 22.59%             |
| Paint & Appaloosa           | 1,416.03       | 1,270.03              | 11.50%             | 1,175.54             | 20.46%             |
| <u>Benevolence</u>          |                |                       |                    |                      |                    |
| Thoroughbred                | 5,597.78       | 4,708.83              | 18.88%             | 4,555.93             | 22.87%             |
| Quarterhorse                | 5,159.29       | 4,372.24              | 18.00%             | 4,208.48             | 22.59%             |
| Paint & Appaloosa           | 707.99         | 635.01                | 11.49%             | 587.77               | 20.45%             |
| Promotions                  |                |                       |                    |                      |                    |
| Thoroughbred                | 11,195.55      | 9,417.66              | 18.88%             | 9,111.84             | 22.87%             |
| Quarterhorse                | 10,318.57      | 8,744.47              | 18.00%             | 8,416.95             | 22.59%             |
| Paint & Appaloosa           | 1,416.03       | 1,270.03              | 11.50%             | 1,175.54             | 20.46%             |
| Licensee                    | \$4,909,457.76 | \$4,391,291.98        | 11.80%             | \$4,029,251.83       | 21.85%             |