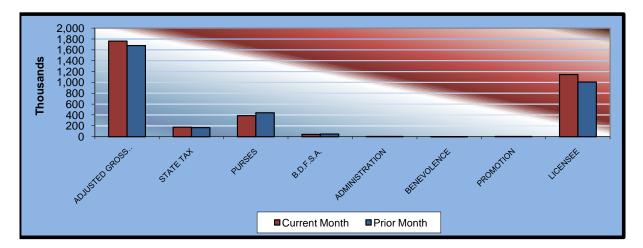

| <u>Will Rogers Downs</u><br>Gaming Days | CURRENT<br>MONTH<br>31 | PRIOR<br><u>MONTH</u><br>31 | %<br><u>CHANGE</u><br>0.00% | JANUARY<br><u>2008</u><br>31 | %<br><u>CHANGE</u><br>0.00% |
|-----------------------------------------|------------------------|-----------------------------|-----------------------------|------------------------------|-----------------------------|
| Opening Date                            | 12/09/05               |                             |                             |                              |                             |
| Adjusted Gross Revenue                  | \$1,762,643.20         | \$1,677,984.88              | 5.05%                       | \$1,617,959.89               | 8.94%                       |
| State Tax                               |                        |                             |                             |                              |                             |
| Higher Education Trust Fund             | 21,151.72              | 20,135.82                   | 5.05%                       | 19,415.52                    | 8.94%                       |
| Education Reform                        | 155,112.60             | 147,662.67                  | 5.05%                       | 142,380.47                   | 8.94%                       |
| Purse Fund                              |                        |                             |                             |                              |                             |
| Purses                                  |                        |                             |                             |                              |                             |
| Thoroughbred                            | 172,518.71             | 197,079.32                  | -12.46%                     | 141,065.88                   | 22.30%                      |
| Quarterhorse                            | 175,493.17             | 200,477.24                  | -12.46%                     | 161,088.14                   | 8.94%                       |
| Paint & Appaloosa                       | 38,998.48              | 44,550.50                   | -12.46%                     | 35,797.36                    | 8.94%                       |
| Breeding Development Fund               |                        |                             |                             |                              |                             |
| Special Account                         |                        |                             |                             |                              |                             |
| Thoroughbred                            | 20,821.22              | 23,785.44                   | -12.46%                     | 36,404.10                    | -42.81%                     |
| Quarterhorse                            | 17,846.76              | 20,387.52                   | -12.46%                     | 16,381.84                    | 8.94%                       |
| Paint & Appaloosa                       | 3,965.95               | 4,530.56                    | -12.46%                     | 3,640.41                     | 8.94%                       |
| Administration                          | 4 000 07               |                             | 10.100/                     |                              | 0.0404                      |
| Thoroughbred                            | 1,982.97               | 2,265.28                    | -12.46%                     | 1,820.20                     | 8.94%                       |
| Quarterhorse                            | 1,982.97               | 2,265.28                    | -12.46%                     | 1,820.20                     | 8.94%                       |
| Paint & Appaloosa                       | 440.66                 | 503.39                      | -12.46%                     | 404.49                       | 8.94%                       |
| Benevolence                             | 004 40                 | 4 400 04                    | 40.400/                     | 040.40                       | 0.040/                      |
| Thoroughbred                            | 991.49                 | 1,132.64                    | -12.46%                     | 910.10                       | 8.94%                       |
| Quarterhorse                            | 991.49                 | 1,132.64                    | -12.46%                     | 910.10                       | 8.94%                       |
| Paint & Appaloosa                       | 220.33                 | 251.70                      | -12.46%                     | 202.25                       | 8.94%                       |
| Promotions<br>The recurst based         | 4 000 07               |                             | 40.400/                     | 4 000 00                     | 0.040/                      |
| Thoroughbred                            | 1,982.97               | 2,265.28                    | -12.46%                     | 1,820.20                     | 8.94%                       |
| Quarterhorse                            | 1,982.97               | 2,265.28                    | -12.46%                     | 1,820.20                     | 8.94%                       |
| Paint & Appaloosa                       | 440.66                 | 503.39                      | -12.46%                     | 404.49                       | 8.94%                       |
| Licensee                                | \$1,145,718.08         | \$1,006,790.93              | 13.80%                      | \$1,051,673.93               | 8.94%                       |