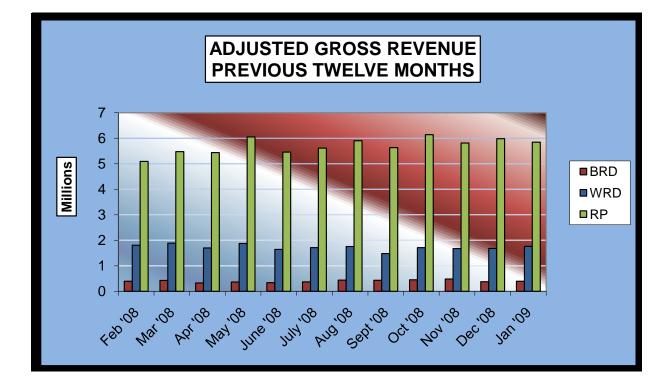

|                             | <u>TOTAL</u>   | PRIOR<br><u>MONTH</u> | %<br><u>CHANGE</u> | PRIOR<br><u>YEAR</u> | %<br><u>CHANGE</u> |
|-----------------------------|----------------|-----------------------|--------------------|----------------------|--------------------|
| Gaming Days                 | 93             | 93                    | 0.00%              | 93                   | 0.00%              |
| Opening Date                |                |                       |                    |                      |                    |
| Adjusted Gross Revenue      | \$8,002,748.49 | \$8,035,658.44        | -0.41%             | \$6,555,206.53       | 22.08%             |
| State Tax                   |                |                       |                    |                      |                    |
| Higher Education Trust Fund | 96,032.98      | 204,137.99            | -52.96%            | 78,662.48            | 22.08%             |
| Education Reform            | 704,241.86     | 1,497,011.97          | -52.96%            | 576,858.18           | 22.08%             |
| Purse Fund                  |                |                       |                    |                      |                    |
| Purses                      |                |                       |                    |                      |                    |
| Thoroughbred                | 960,194.66     | 808,608.05            | 18.75%             | 764,501.57           | 25.60%             |
| Quarterhorse                | 865,836.33     | 737,533.81            | 17.40%             | 707,375.91           | 22.40%             |
| Paint & Appaloosa           | 125,318.63     | 112,397.53            | 11.50%             | 104,034.99           | 20.46%             |
| Breeding Development Fund   |                |                       |                    |                      |                    |
| Special Account             |                |                       |                    |                      |                    |
| Thoroughbred                | 131,372.24     | 109,614.03            | 19.85%             | 123,903.85           | 6.03%              |
| Quarterhorse                | 140,224.40     | 115,052.43            | 21.88%             | 113,277.03           | 23.79%             |
| Paint & Appaloosa           | 12,744.27      | 11,430.25             | 11.50%             | 10,579.84            | 20.46%             |
| Administration              |                |                       |                    |                      |                    |
| Thoroughbred                | 11,195.55      | 9,417.66              | 18.88%             | 9,111.84             | 22.87%             |
| Quarterhorse                | 10,318.57      | 8,744.47              | 18.00%             | 8,416.95             | 22.59%             |
| Paint & Appaloosa           | 1,416.03       | 1,270.03              | 11.50%             | 1,175.54             | 20.46%             |
| <u>Benevolence</u>          |                |                       |                    |                      |                    |
| Thoroughbred                | 5,597.78       | 4,708.83              | 18.88%             | 4,555.93             | 22.87%             |
| Quarterhorse                | 5,159.29       | 4,372.24              | 18.00%             | 4,208.48             | 22.59%             |
| Paint & Appaloosa           | 707.99         | 635.01                | 11.49%             | 587.77               | 20.45%             |
| Promotions                  |                |                       |                    |                      |                    |
| Thoroughbred                | 11,195.55      | 9,417.66              | 18.88%             | 9,111.84             | 22.87%             |
| Quarterhorse                | 10,318.57      | 8,744.47              | 18.00%             | 8,416.95             | 22.59%             |
| Paint & Appaloosa           | 1,416.03       | 1,270.03              | 11.50%             | 1,175.54             | 20.46%             |
| Licensee                    | \$4,909,457.76 | \$4,391,291.98        | 11.80%             | \$4,029,251.83       | 21.85%             |

|                             | TOTAL                 | BLUE<br>RIBBON<br>DOWNS | WILL<br>ROGERS<br>DOWNS | REMINGTON<br>PARK     |
|-----------------------------|-----------------------|-------------------------|-------------------------|-----------------------|
| Gaming Days This Year       | 93                    | 31                      | 31                      | 31                    |
| Opening Date                |                       | 10/17/05                | 12/09/05                | 11/21/05              |
|                             |                       |                         |                         |                       |
| Adjusted Gross Revenue      | <u>\$8,002,748.49</u> | <u>\$393,530.01</u>     | <u>\$1,762,643.20</u>   | <u>\$5,846,575.28</u> |
| State Tax                   |                       |                         |                         |                       |
| Higher Education Trust Fund | 96,032.98             | 4,722.36                | 21,151.72               | 70,158.90             |
| Education Reform            | 704,241.86            | 34,630.64               | 155,112.60              | 514,498.62            |
|                             |                       |                         |                         |                       |
| Purse Fund<br>Purses        |                       |                         |                         |                       |
| Thoroughbred                | 960,194.66            | 37,852.67               | 172,518.71              | 749,823.28            |
| Quarterhorse                | 865,836.33            | 39,180.84               | 175,493.17              | 651,162.32            |
| Paint & Appaloosa           | 125,318.63            | 8,706.86                | 38,998.48               | 77,613.29             |
| Breeding Development Fund   | 120,010.00            | 0,700.00                | 00,000.10               | 11,010.20             |
| Special Account             |                       |                         |                         |                       |
| Thoroughbred                | 131,372.24            | 5,312.66                | 20,821.22               | 105,238.36            |
| Quarterhorse                | 140,224.40            | 3,984.49                | 17,846.76               | 118,393.15            |
| Paint & Appaloosa           | 12,744.27             | 885.44                  | 3,965.95                | 7,892.88              |
| Administration              |                       |                         |                         |                       |
| Thoroughbred                | 11,195.55             | 442.72                  | 1,982.97                | 8,769.86              |
| Quarterhorse                | 10,318.57             | 442.72                  | 1,982.97                | 7,892.88              |
| Paint & Appaloosa           | 1,416.03              | 98.38                   | 440.66                  | 876.99                |
| <u>Benevolence</u>          |                       |                         |                         |                       |
| Thoroughbred                | 5,597.78              | 221.36                  | 991.49                  | 4,384.93              |
| Quarterhorse                | 5,159.29              | 221.36                  | 991.49                  | 3,946.44              |
| Paint & Appaloosa           | 707.99                | 49.18                   | 220.33                  | 438.48                |
| Promotions                  |                       | 440.70                  | 4 000 07                | 0 700 00              |
| Thoroughbred                | 11,195.55             | 442.72                  | 1,982.97                | 8,769.86              |
| Quarterhorse                | 10,318.57             | 442.72                  | 1,982.97                | 7,892.88              |
| Paint & Appaloosa           | 1,416.03              | 98.38                   | 440.66                  | 876.99                |
| Licensee                    | \$4,909,457.78        | \$255,794.53            | \$1,145,718.08          | \$3,507,945.17        |

| Blue Ribbon Downs           | CURRENT<br><u>MONTH</u> | PRIOR<br><u>MONTH</u> | %<br><u>CHANGE</u> | JANUARY<br><u>2008</u>            | %<br><u>CHANGE</u> |
|-----------------------------|-------------------------|-----------------------|--------------------|-----------------------------------|--------------------|
| Gaming Days                 | 31                      | 31                    | 0.00%              | 31                                | 0.00%              |
| Opening Date                | 10/17/2005              |                       |                    |                                   |                    |
| Adjusted Gross Revenue      | \$393,530.01            | \$373,779.46          | 5.28%              | \$304,598.46                      | 29.20%             |
| State Tax                   |                         |                       |                    |                                   |                    |
| Higher Education Trust Fund | 4,722.36                | 4,485.35              | 5.28%              | 3,655.18                          | 29.20%             |
| Education Reform            | 34,630.64               | 32,892.60             | 5.28%              | 26,804.67                         | 29.20%             |
| Purse Fund                  |                         |                       |                    |                                   |                    |
| Purses                      |                         |                       |                    |                                   |                    |
| Thoroughbred                | 37,852.67               | 35,952.92             | 5.28%              | 29,298.57                         | 29.20%             |
| Quarterhorse                | 39,180.84               | 37,214.42             | 5.28%              | 30,326.59                         | 29.20%             |
| Paint & Appaloosa           | 8,706.86                | 8,269.88              | 5.28%              | 6,739.24                          | 29.20%             |
| Breeding Development Fund   |                         |                       |                    |                                   |                    |
| Special Account             |                         |                       |                    |                                   |                    |
| Thoroughbred                | 5,312.66                | 5,046.02              | 5.28%              | 4,112.08                          | 29.20%             |
| Quarterhorse                | 3,984.49                | 3,784.52              | 5.28%              | 3,084.06                          | 29.20%             |
| Paint & Appaloosa           | 885.44                  | 841.00                | 5.28%              | 685.35                            | 29.20%             |
| Administration              |                         |                       |                    |                                   |                    |
| Thoroughbred                | 442.72                  | 420.50                | 5.28%              | 342.67                            | 29.20%             |
| Quarterhorse                | 442.72                  | 420.50                | 5.28%              | 342.67                            | 29.20%             |
| Paint & Appaloosa           | 98.38                   | 93.44                 | 5.29%              | 76.15                             | 29.19%             |
| Benevolence                 |                         |                       |                    |                                   |                    |
| Thoroughbred                | 221.36                  | 210.25                | 5.28%              | 171.34                            | 29.19%             |
| Quarterhorse                | 221.36                  | 210.25                | 5.28%              | 171.34                            | 29.19%             |
| Paint & Appaloosa           | 49.18                   | 46.72                 | 5.27%              | 38.07                             | 29.18%             |
| Promotions                  |                         |                       |                    |                                   |                    |
| Thoroughbred                | 442.72                  | 420.50                | 5.28%              | 342.67                            | 29.20%             |
| Quarterhorse                | 442.72                  | 420.50                | 5.28%              | 342.67                            | 29.20%             |
| Paint & Appaloosa           | 98.38                   | 93.44                 | 5.29%              | 76.15                             | 29.19%             |
|                             |                         | <b>*</b> • •• •=• •=  | = 000/             | <b>*</b> • • <b>=</b> • • • • • • | ~~~~~              |

| <u>Will Rogers Downs</u><br>Gaming Days | CURRENT<br>MONTH<br>31 | PRIOR<br><u>MONTH</u><br>31 | %<br><u>CHANGE</u><br>0.00% | JANUARY<br><u>2008</u><br>31 | %<br><u>CHANGE</u><br>0.00% |
|-----------------------------------------|------------------------|-----------------------------|-----------------------------|------------------------------|-----------------------------|
| Opening Date                            | 12/09/05               |                             |                             |                              |                             |
| Adjusted Gross Revenue                  | \$1,762,643.20         | \$1,677,984.88              | 5.05%                       | \$1,617,959.89               | 8.94%                       |
| State Tax                               |                        |                             |                             |                              |                             |
| Higher Education Trust Fund             | 21,151.72              | 20,135.82                   | 5.05%                       | 19,415.52                    | 8.94%                       |
| Education Reform                        | 155,112.60             | 147,662.67                  | 5.05%                       | 142,380.47                   | 8.94%                       |
| Purse Fund                              |                        |                             |                             |                              |                             |
| Purses                                  |                        |                             |                             |                              |                             |
| Thoroughbred                            | 172,518.71             | 197,079.32                  | -12.46%                     | 141,065.88                   | 22.30%                      |
| Quarterhorse                            | 175,493.17             | 200,477.24                  | -12.46%                     | 161,088.14                   | 8.94%                       |
| Paint & Appaloosa                       | 38,998.48              | 44,550.50                   | -12.46%                     | 35,797.36                    | 8.94%                       |
| Breeding Development Fund               |                        |                             |                             |                              |                             |
| Special Account                         |                        |                             |                             |                              |                             |
| Thoroughbred                            | 20,821.22              | 23,785.44                   | -12.46%                     | 36,404.10                    | -42.81%                     |
| Quarterhorse                            | 17,846.76              | 20,387.52                   | -12.46%                     | 16,381.84                    | 8.94%                       |
| Paint & Appaloosa                       | 3,965.95               | 4,530.56                    | -12.46%                     | 3,640.41                     | 8.94%                       |
| Administration                          | 4 000 07               |                             | 10.100/                     |                              | 0.0404                      |
| Thoroughbred                            | 1,982.97               | 2,265.28                    | -12.46%                     | 1,820.20                     | 8.94%                       |
| Quarterhorse                            | 1,982.97               | 2,265.28                    | -12.46%                     | 1,820.20                     | 8.94%                       |
| Paint & Appaloosa                       | 440.66                 | 503.39                      | -12.46%                     | 404.49                       | 8.94%                       |
| Benevolence                             | 004 40                 | 4 400 04                    | 40.400/                     | 040.40                       | 0.040/                      |
| Thoroughbred                            | 991.49                 | 1,132.64                    | -12.46%                     | 910.10                       | 8.94%                       |
| Quarterhorse                            | 991.49                 | 1,132.64                    | -12.46%                     | 910.10                       | 8.94%                       |
| Paint & Appaloosa                       | 220.33                 | 251.70                      | -12.46%                     | 202.25                       | 8.94%                       |
| Promotions<br>The recurst based         | 4 000 07               |                             | 40.400/                     | 4 000 00                     | 0.040/                      |
| Thoroughbred                            | 1,982.97               | 2,265.28                    | -12.46%                     | 1,820.20                     | 8.94%                       |
| Quarterhorse                            | 1,982.97               | 2,265.28                    | -12.46%                     | 1,820.20                     | 8.94%                       |
| Paint & Appaloosa                       | 440.66                 | 503.39                      | -12.46%                     | 404.49                       | 8.94%                       |
| Licensee                                | \$1,145,718.08         | \$1,006,790.93              | 13.80%                      | \$1,051,673.93               | 8.94%                       |

| Remington Park              | CURRENT<br>MONTH | PRIOR<br>MONTH | %<br><u>CHANGE</u> | JANUARY<br><u>2008</u> | %<br><u>CHANGE</u> |
|-----------------------------|------------------|----------------|--------------------|------------------------|--------------------|
| Gaming Days                 | 31               | 31             | 0.00%              | 31                     | 0.00%              |
| Opening Date                | 11/21/05         |                |                    |                        |                    |
| Adjusted Gross Revenue      | \$5,846,575.28   | \$5,983,894.10 | -2.29%             | \$4,632,648.18         | 26.20%             |
| State Tax                   |                  |                |                    |                        |                    |
| Higher Education Trust Fund | 70,158.90        | 179,516.82     | -60.92%            | 55,591.78              | 26.20%             |
| Education Reform            | 514,498.62       | 1,316,456.70   | -60.92%            | 407,673.04             | 26.20%             |
| Purse Fund                  |                  |                |                    |                        |                    |
| Purses                      |                  |                |                    |                        |                    |
| Thoroughbred                | 749,823.28       | 575,575.81     | 30.27%             | 594,137.12             | 26.20%             |
| Quarterhorse                | 651,162.32       | 499,842.15     | 30.27%             | 515,961.18             | 26.20%             |
| Paint & Appaloosa           | 77,613.29        | 59,577.15      | 30.27%             | 61,498.39              | 26.20%             |
| Breeding Development Fund   | 11,010.20        | 00,011110      | 00.2170            | 01,100.00              | 20.2070            |
| Special Account             |                  |                |                    |                        |                    |
| Thoroughbred                | 105,238.36       | 80,782.57      | 30.27%             | 83,387.67              | 26.20%             |
| Quarterhorse                | 118,393.15       | 90,880.39      | 30.27%             | 93,811.13              | 26.20%             |
| Paint & Appaloosa           | 7,892.88         | 6,058.69       | 30.27%             | 6,254.08               | 26.20%             |
| Administration              | •                | ,              |                    | ,                      |                    |
| Thoroughbred                | 8,769.86         | 6,731.88       | 30.27%             | 6,948.97               | 26.20%             |
| Quarterhorse                | 7,892.88         | 6,058.69       | 30.27%             | 6,254.08               | 26.20%             |
| Paint & Appaloosa           | 876.99           | 673.20         | 30.27%             | 694.90                 | 26.20%             |
| Benevolence                 |                  |                |                    |                        |                    |
| Thoroughbred                | 4,384.93         | 3,365.94       | 30.27%             | 3,474.49               | 26.20%             |
| Quarterhorse                | 3,946.44         | 3,029.35       | 30.27%             | 3,127.04               | 26.20%             |
| Paint & Appaloosa           | 438.48           | 336.59         | 30.27%             | 347.45                 | 26.20%             |
| Promotions                  |                  |                |                    |                        |                    |
| Thoroughbred                | 8,769.86         | 6,731.88       | 30.27%             | 6,948.97               | 26.20%             |
| Quarterhorse                | 7,892.88         | 6,058.69       | 30.27%             | 6,254.08               | 26.20%             |
| Paint & Appaloosa           | 876.99           | 673.20         | 30.27%             | 694.90                 | 26.20%             |
| Licensee                    | \$3,507,945.17   | \$3,141,544.40 | 11.66%             | \$2,779,588.91         | 26.20%             |